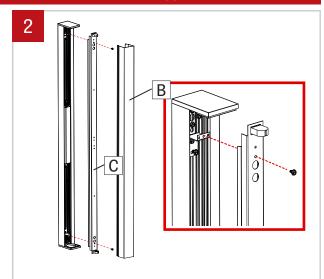

## SINGLE FIXTURE

Make sure the power to the fixture (A) is turned off. Mounting points on the fixture according to client drawing.

Remove lens (B) from the lamp. Unscrew the reflector (C) and remove it.