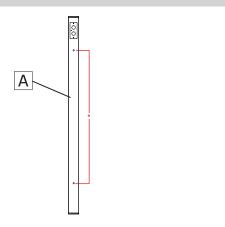

## SINGLE FIXTURE

Make sure the power to the fixture (A) is turned off. Mounting points on the fixture according to client drawing.

Remove lens (B) from the lamp. Unscrew the reflector (C) and remove it.