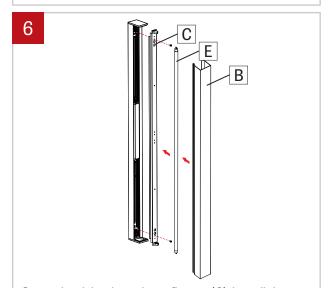

Screw back in place the reflector (C), install the lamp (E) and reinstall the lens (B) back in place.