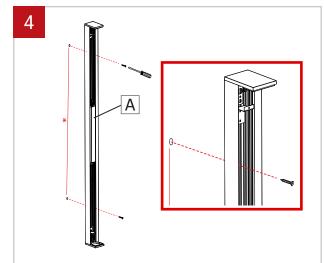

Insert wall power cable wires (D) inside the fixture

Install the fixture (A) on the wall according to the dimensions [\*] given in the client drawings. Screw the fixture (A) to attach it to the wall.

Make wire connection inside the fixture between fixture (A) and wall power cable (D).