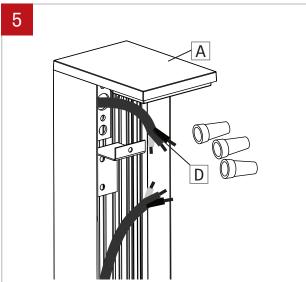

Insert wall power cable wires (D) inside the fixture

Install the fixture (A) on the wall according to the dimensions [\*] given in the client drawings. Screw the fixture (A) to attach it to the wall.

Make wire connection inside the fixture between fixture (A) and wall power cable (D).